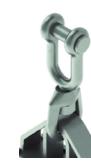

**DRILLED SWIVEL EYE CONNECTION - JSE** 

**DRILLED SWIVEL EYE AND SHACKLE CONNECTION - JDS** 

**OBLONG SWIVEL EYE CONNECTION - JOS** 

**OBLONG SWIVEL** 

**EYE AND SHACKLE** 

**CONNECTION - JOSS** 

**JAW AND EYE SWIVEL CONNECTION - JE** 