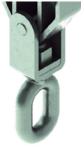

## **TOP FITTINGS AVAILABLE ON MOST BLOCK MODELS**

**FIXED HOOK WITH** SAFETY LATCH **CONNECTION - H** 

**SWIVEL HOOK** WITH SAFETY LATCH CONNECTION - SH

**JAW SWIVEL HOOK** WITH SAFETY LATCH **CONNECTION - JSH** 